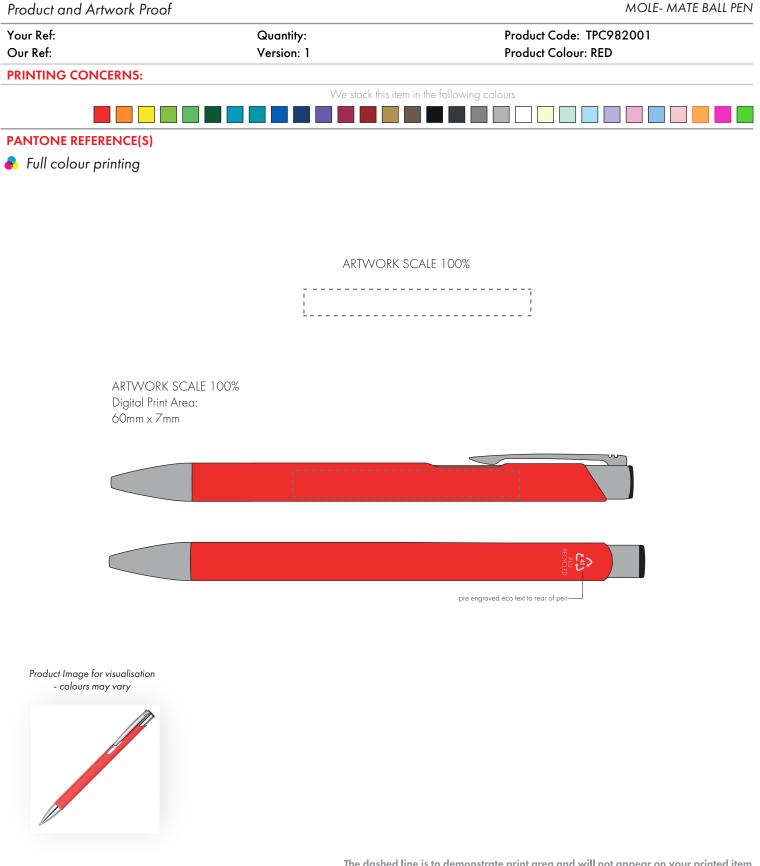

The dashed line is to demonstrate print area and will not appear on your printed item

- 1. Your order will not go in to print and production time cannot be confirmed, unless artwork has been approved via the online system.
- 2. Once printed, artwork cannot be amended, mistakes must be rectified at visual stage.
- 3. Claims for faulty goods will be honoured, only if the goods are returned to us. We will not issue credits/refunds for items that have been distributed. Please ensure that goods are satisfactory before distribution